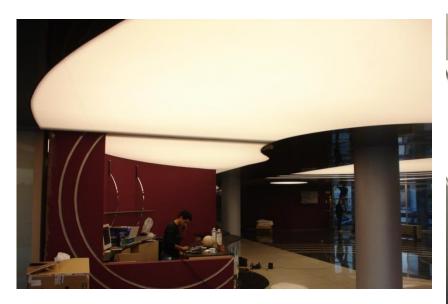

#### 9) Barrisol / Stretch Ceiling

For more than 40 years, Barrisol or Known as Stretch Ceiling continually provides innovation and develops new solutions for interior decoration. With a palette of more than 230 colors and 15 finishes.

It is the solution for all technical requirements and offers unlimited possibilities of design. Due to it's unique composition, the Barrisol can be used in humid spaces the solutions are ideal to decorate and renovate public or private spaces.