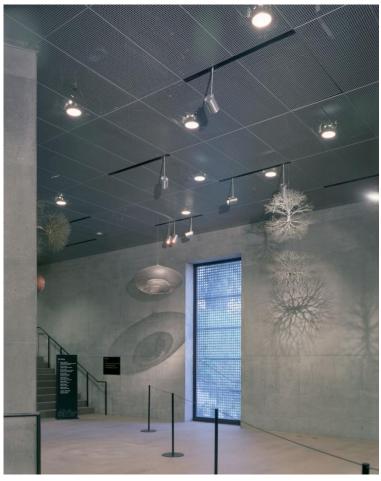

## 1) Metal / Aluminum Ceiling (SQUARE)

Ideal for offices and Shopping Malls, & cinemas these Ceiling comes in Different Style & Patterns Gives Luxury Looks. Types of Metal Ceiling (Perforated / Plain / PVC Coated / Aluminum & Printed)