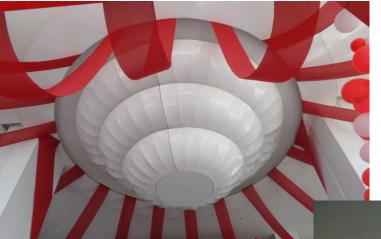

#### 9) Barrisol / Stretch Ceiling

For more than 40 years, Barrisol or Known as Stretch Ceiling continually provides innovation and develops new solutions for interior decoration. With a palette of more than 230 colors and 15 finishes.

It is the solution for all technical requirements and offers unlimited possibilities of design. Due to it's unique composition, the Barrisol can be used in humid spaces the solutions are ideal to decorate and renovate public or private spaces.