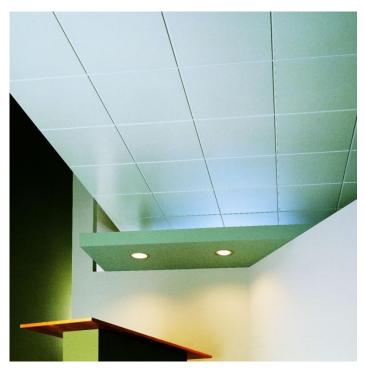

rther, drop out ceilings can also conceal the sprinkler systems while still providing full fire suppression functionality.

For many years, dropped ceilings were made of basic white tiles, but modern innovations now offer a plethora of options in sizes, colors, materials (including retro



designs and faux leather, wood, or metal), visual effects and shapes, patterns, and textures as well as support systems and ways to access the plenum.<sup>[7]</sup> Custom runs of specialty ceiling tiles can be done at relatively low cost compared with the past.



## 1) Metal / Aluminum Ceiling (SQUARE)

Ideal for offices and Shopping Malls, & cinemas these Ceiling comes in Different Style & Patterns Gives Luxury Looks. Types of Metal Ceiling (Perforated / Plain / PVC Coated / Aluminum & Printed)









## 2) Metal / Aluminum Ceiling (STRIPES)

Ideal for offices and Shopping Malls, & cinemas these Ceiling comes in Different Style & Patterns Gives Luxury Looks. Types of Metal Ceiling (Perforated / Plain / PVC Coated / Aluminum, Reflective)



# 3) Egg Crate Ceiling

Ideal for offices, Homes, Shopping Malls, & Restaurants these Ceiling comes in Different Style & Patterns Gives Luxury Looks.





# 4) Baffle Ceiling

Ideal for offices, Shopping Malls, & Restaurants these Ceiling comes in Different Style & Patterns Gives Luxury Looks.



## 5) Mineral Fiber Ceiling





## 6) DANDOLINE Gypsum Ceiling



## 7) Gypsum Ceiling

0



## 8) Cement Board Ceiling







#### 9) Barrisol / Stretch Ceiling

For more than 40 years, Barrisol or Known as Stretch Ceiling continually provides innovatio