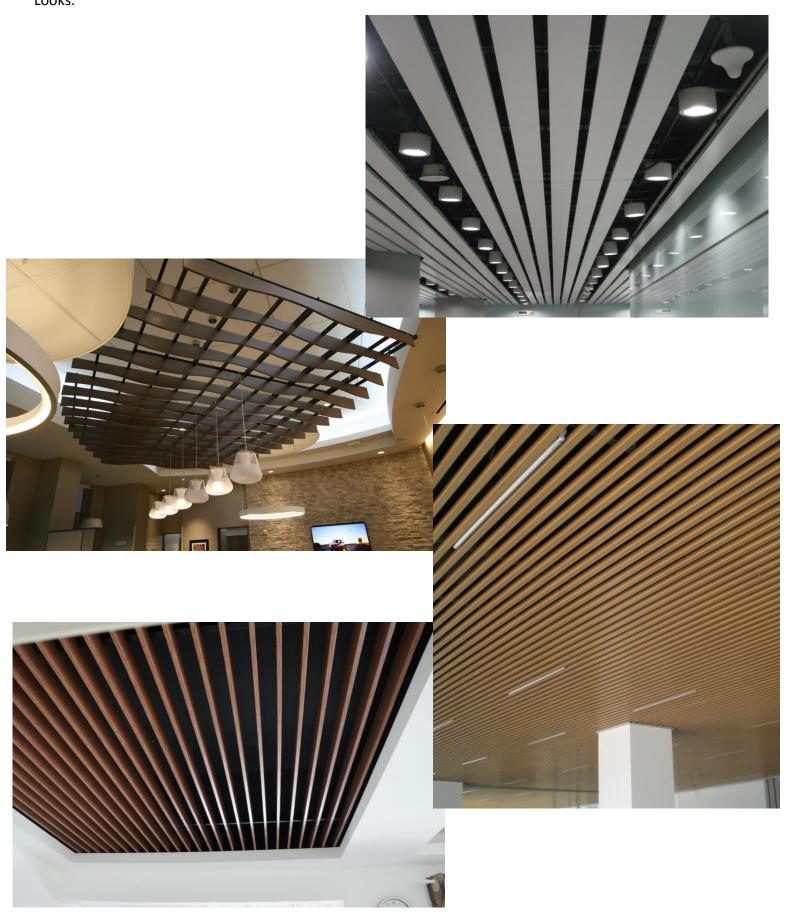

# 4) Baffle Ceiling

Ideal for offices, Shopping Malls, & Restaurants these Ceiling comes in Different Style & Patterns Gives Luxury Looks.