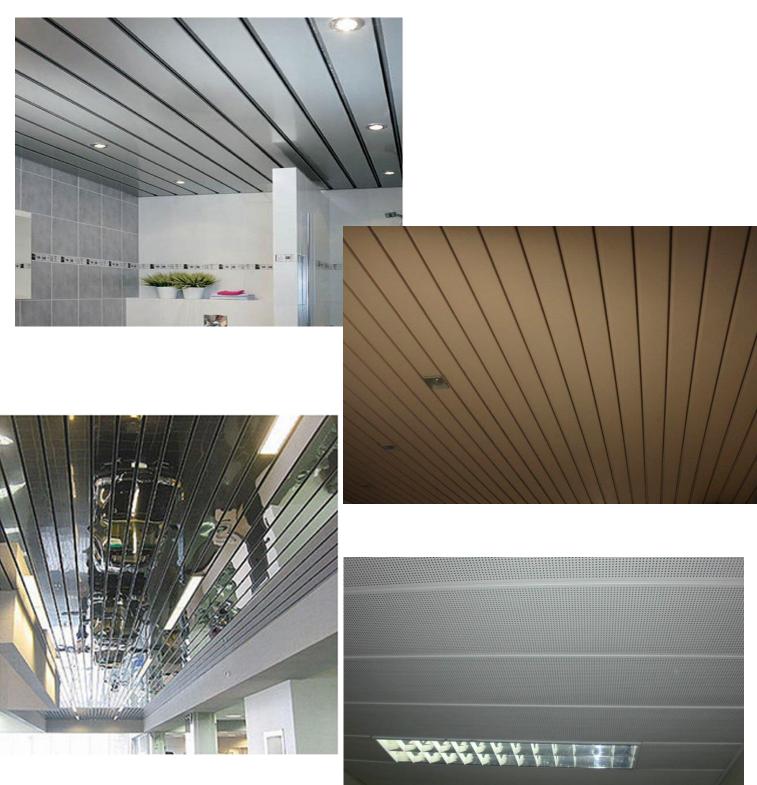

## 2) Metal / Aluminum Ceiling (STRIPES)

Ideal for offices and Shopping Malls, & cinemas these Ceiling comes in Different Style & Patterns Gives Luxury Looks. Types of Metal Ceiling (Perforated / Plain / PVC Coated / Aluminum, Reflective)