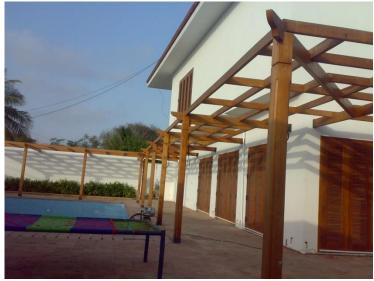

## 10) Wooden Ceiling

Ideal for offices & Restaurants, Outside Places these Ceiling are easy to install, give natural Look available in Different Style & Patterns to gives Luxury Looks