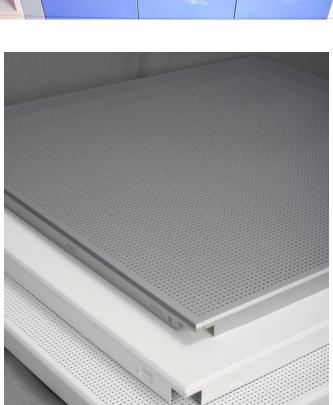

## 1) Metal / Aluminum Ceiling (SQUARE)

Ideal for offices and Shopping Malls, & cinemas these Ceiling comes in Different Style & Patterns Gives Luxury Looks. Types of Metal Ceiling (Perforated / Plain / PVC Coated / Aluminum & Printed)