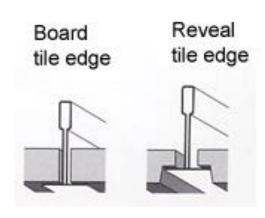

h Ceiling

For more than 40 years, Barrisol or Known as Stretch Ceiling continually provides innovation and develops new solutions for interior decoration. With a palette of more than 230 colors and 15 finishes.

It is the solution for all technical requirements and offers unlimited possibilities of design. Due to it's unique composition, the Barrisol can be used in humid spaces the solutions are ideal to decorate and renovate public or private spaces.









## 10) Wooden Ceiling

Ideal for offices & Restaurants, Outside Places these Ceiling are easy to install, give natural Look available in Different Style & Patterns to gives Luxury Looks











#### **FALSE CEILING INSTALLATION & FEATURES**

- Heat resistance
- Stylish
- Cover Un-necessary Places

#### **ACCESSORIES**

















- Window Blinds
- Pool Covers
- Motorized Gates
- Folding Doors
- Roller Shutters & Grills

- Raised Floorings
- Sunshades
- False Ceilings
- Specialized Fly Screens Awnings

**UAN** 021-111-BLINDS (111 254 637)