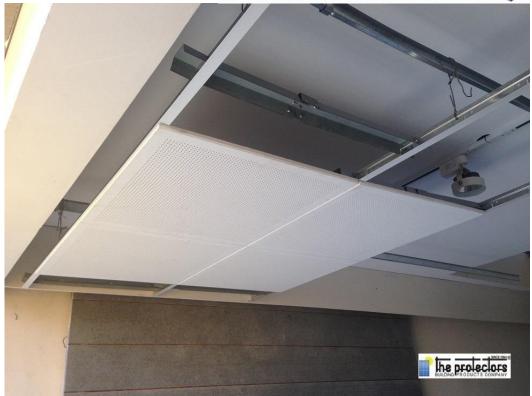

## 1) Metal / Aluminum Ceiling (SQUARE)

Ideal for offices and Shopping Malls, & cinemas these Ceiling comes in Different Style & Patterns Gives Luxury Looks. Types of Metal Ceiling (Perforated / Plain / PVC Coated / Aluminum & Printed)

## 2) Metal / Aluminum Ceiling (STRIPES)

Ideal for offices and Shopping Malls, & cinemas these Ceiling comes in Different Style & Patterns Gives Luxury Looks. Types of Metal Ceiling (Perforated / Plain / PVC Coated / Aluminum, Reflective)