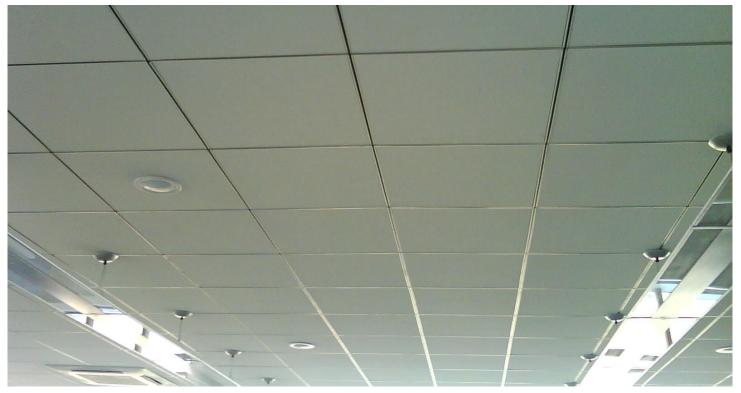

inum Ceiling (SQUARE)

Ideal for offices and Shopping Malls, & cinemas these Ceiling comes in Different Style & Patterns Gives Luxury Looks. Types of Metal Ceiling (Perforated / Plain / PVC Coated / Aluminum & Printed)









## 2) Metal / Aluminum Ceiling (STRIPES)

Ideal for offices and Shopping Malls, & cinemas these Ceiling comes in Different Style & Patterns Gives Luxury Looks. Types of Metal Ceiling (Perforated / Plain / PVC Coated / Aluminum, Reflective)



# 3) Egg Crate Ceiling

Ideal for offices, Homes, Shopping Malls, & Restaurants these Ceiling comes in Different Style & Patterns Gives Luxury Looks.





# 4) Baffle Ceiling

Ideal for offices, Shopping Malls, & Restaurants these Ceiling comes in Different Style & Patterns Gives Luxury Looks.



## 5) Mineral Fiber Ceiling





## 6) DANDOLINE Gypsum Ceiling



## 7) Gypsum Ceiling

0



## 8) Cement Board Ceiling







#### 9) Barrisol / Stretch Ceiling

For more than 40 years, Barrisol or Known as Stretch Ceiling continually provides innovation and develops new solutions for interior decoration. With a palette of more than 230 colors and 15 finishes.

It is the solution for all technical requirements and offers unlimited possibilities of design. Due to it's unique composition, the Barrisol can be used in humid spaces the solutions are ideal to decorate and renovate public or private spaces.









## 10) Wooden Ceiling

Ideal for offices & Restaurants, Outside Places these Ceiling are easy to install, give natural Look available in Different Style & Patterns to gives Luxury Looks











#### **FALSE CE