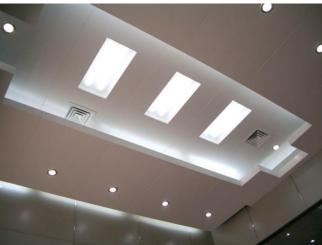

## 1) Metal / Aluminum Ceiling (SQUARE)

Ideal for offices and Shopping Malls, & cinemas these Ceiling comes in Different Style & Patterns Gives Luxury Looks. Types of Metal Ceiling (Perforated / Plain / PVC Coated / Aluminum & Printed)

## 2) Metal / Aluminum Ceiling (STRIPES)

Ideal for offices and Shopping Malls, & cinemas these Ceiling comes in Different Style & Patterns Gives Luxury Looks. Types of Metal Ceiling (Perforated / Plain / PVC Coated / Aluminum, Reflective)