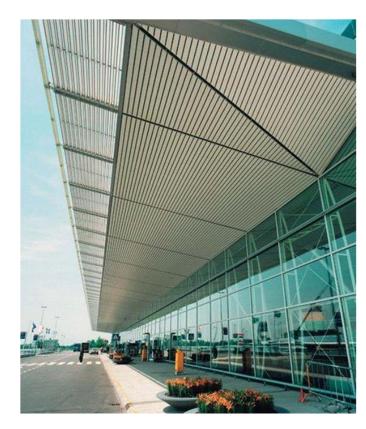

## 2) Metal / Aluminum Ceiling (STRIPES)

Ideal for offices and Shopping Malls, & cinemas these Ceiling comes in Different Style & Patterns Gives Luxury Looks. Types of Metal Ceiling (Perforated / Plain / PVC Coated / Aluminum, Reflective)