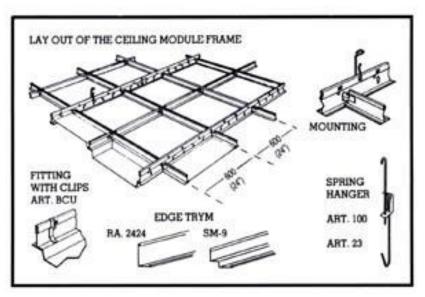

tch Ceiling

For more than 40 years, Barrisol or Known as Stretch Ceiling continually provides innovation and develops new solutions for interior decoration. With a palette of more than 230 colors and 15 finishes.

It is the solution for all technical requirements and offers unlimited possibilities of design. Due to it's unique composition, the Barrisol can be used in humid spaces the solutions are ideal to decorate and renovate public or private spaces.









## 10) Wooden Ceiling

Ideal for offices & Restaurants, Outside Places these Ceiling are easy to install, give natural Look available in Different Style & Patterns to gives Luxury Looks











#### **FALSE CEILING INSTALLATION & FEATURES**

- Heat resistance
- Stylish
- Cover Un-necessary Places

#### **ACCESSORIES**

















- Window Blinds
- Pool Covers
- Motorized Gates
- Folding Doors
- Roller Shutters & Grills

- Raised Floorings
- Sunshades
- False Ceilings
- Specialized Fly Screens Awnings

**UAN** 021-111-BLINDS (111 254 637)