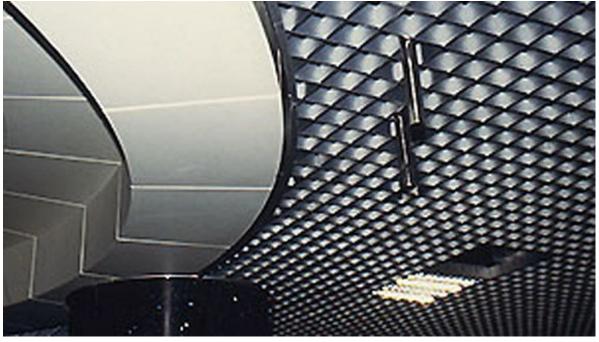

## 2) Metal / Aluminum Ceiling (STRIPES)

Ideal for offices and Shopping Malls, & cinemas these Ceiling comes in Different Style & Patterns Gives Luxury Looks. Types of Metal Ceiling (Perforated / Plain / PVC Coated / Aluminum, Reflective)