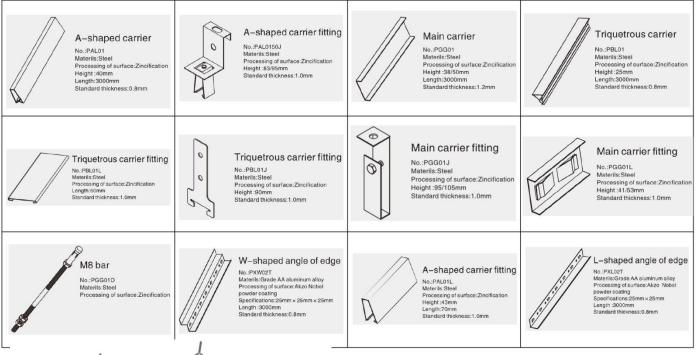

/ Stretch Ceiling

For more than 40 years, Barrisol or Known as Stretch Ceiling continually provides innovation and develops new solutions for interior decoration. With a palette of more than 230 colors and 15 finishes.

It is the solution for all technical requirements and offers unlimited possibilities of design. Due to it's unique composition, the Barrisol can be used in humid spaces the solutions are ideal to decorate and renovate public or private spaces.









## 10) Wooden Ceiling

Ideal for offices & Restaurants, Outside Places these Ceiling are easy to install, give natural Look available in Different Style & Patterns to gives Luxury Looks











#### **FALSE CEILING INSTALLATION & FEATURES**

- Heat resistance
- Stylish
- Cover Un-necessary Places

#### **ACCESSORIES**

















- Window Blinds
- Pool Covers
- Motorized Gates
- Folding Doors
- Roller Shutters & Grills

- Raised Floorings
- Sunshades
- False Ceilings
- Specialized Fly Screens Awnings

**UAN** 021-111-BLINDS (111 254 637)