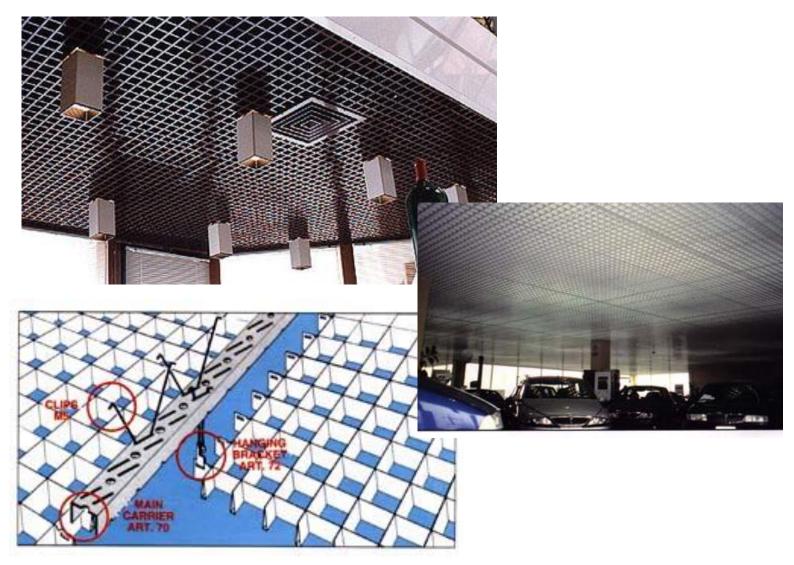

## 1) Metal / Aluminum Ceiling (SQUARE)

Ideal for offices and Shopping Malls, & cinemas these Ceiling comes in Different Style & Patterns Gives Luxury Looks. Types of Metal Ceiling (Perforated / Plain / PVC Coated / Aluminum & Printed)