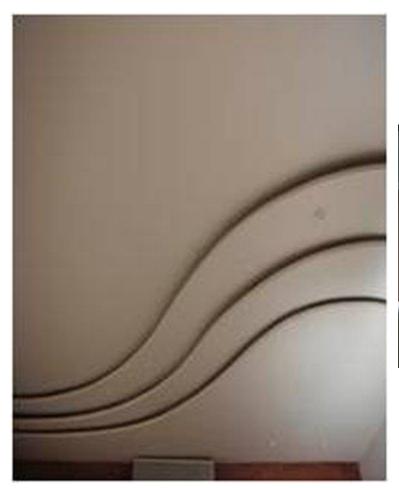

#### 9) Barrisol / Stretch Ceiling

For more than 40 years, Barrisol or Known as Stretch Ceiling continually provides innovation and develops new solutions for interior decoration. With a palette of more than 230 colors and 15 finishes.

It is the solution for all technical requirements and offers unlimited possibilities of design. Due to it's unique composition, the Barrisol can be used in humid spaces the solutions are ideal to decorate and renovate public or private spaces.