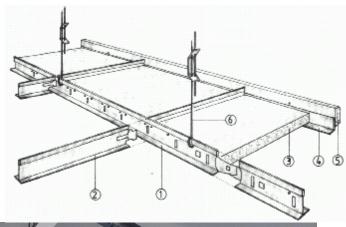

#### **FALSE CEILING**

Modern False ceilings were initially created to hide the building infrastructure, including piping, wiring, and/or ductwork, by creating a plenum space above the dropped ceiling, while allowing access for repairs and inspections. False ceilings may also be used to hide problems, such as structural damage. Further, drop out ceilings can also conceal the sprinkler systems while still providing full fire suppression functionality.

For many years, dropped ceilings were made of basic white tiles, but modern innovations now offer a plethora of options in sizes, colors, materials (including retro

designs and faux leather, wood, or metal), visual effects and shapes, patterns, and textures as well as support systems and ways to access the plenum.<sup>[7]</sup> Custom runs of specialty ceiling tiles can be done at relatively low cost compared with the past.