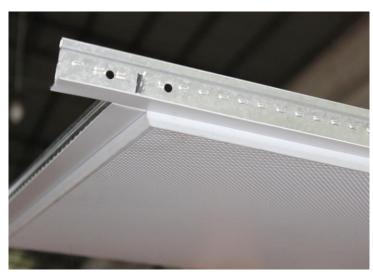

retch Ceiling

For more than 40 years, Barrisol or Known as Stretch Ceiling continually provides innovation and develops new solutions for interior decoration. With a palette of more than 230 colors and 15 finishes.

It is the solution for all technical requirements and offers unlimited possibilities of design. Due to it's unique composition, the Barrisol can be used in humid spaces the solutions are ideal to decorate and renovate public or private spaces.









## 10) Wooden Ceiling

Ideal for offices & Restaurants, Outside Places these Ceiling are easy to install, give natural Look available in Different Style & Patterns to gives Luxury Looks











#### **FALSE CEILING INSTALLATION & FEATURES**

- Heat resistance
- Stylish
- Cover Un-necessary Places

#### **ACCESSORIES**

















- Window Blinds
- Pool Covers
- Motorized Gates
- Folding Doors
- Roller Shutters & Grills

- Raised Floorings
- Sunshades
- False Ceilings
- Specialized Fly Screens Awnings

**UAN** 021-111-BLINDS (111 254 637)