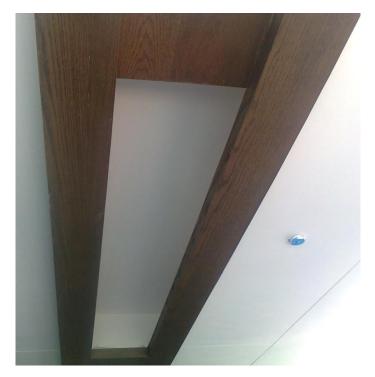

## 10) Wooden Ceiling

Ideal for offices & Restaurants, Outside Places these Ceiling are easy to install, give natural Look available in Different Style & Patterns to gives Luxury Looks