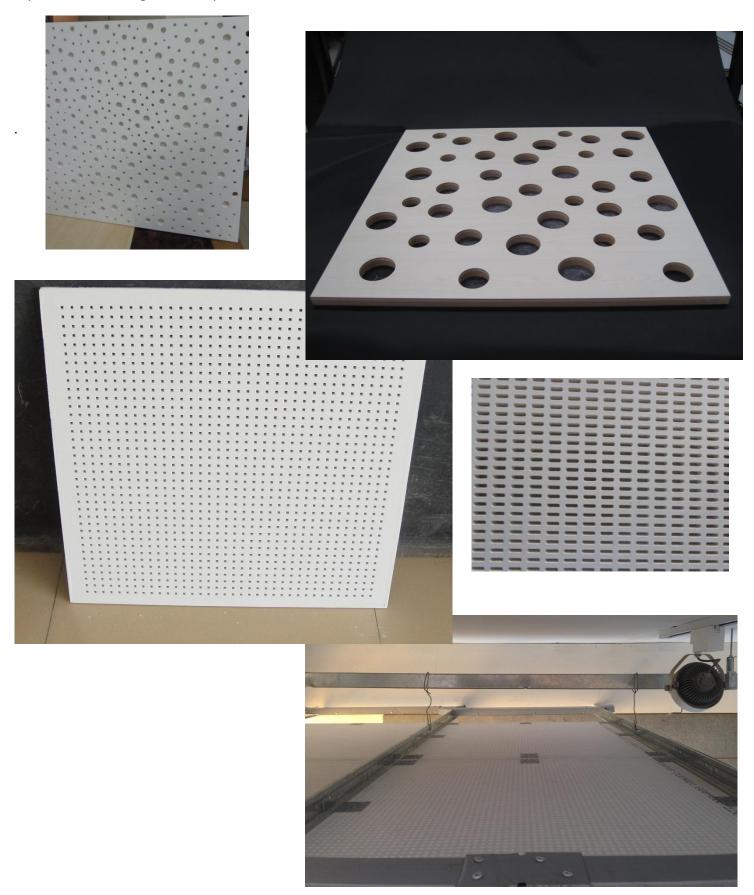

## 1) Metal / Aluminum Ceiling (SQUARE)

Ideal for offices and Shopping Malls, & cinemas these Ceiling comes in Different Style & Patterns Gives Luxury Looks. Types of Metal Ceiling (Perforated / Plain / PVC Coated / Aluminum & Printed)

## 2) Metal / Aluminum Ceiling (STRIPES)

Ideal for offices and Shopping Malls, & cinemas these Ceiling comes in Different Style & Patterns Gives Luxury Looks. Types of Metal Ceiling (Perforated / Plain / PVC Coated / Aluminum, Reflective)