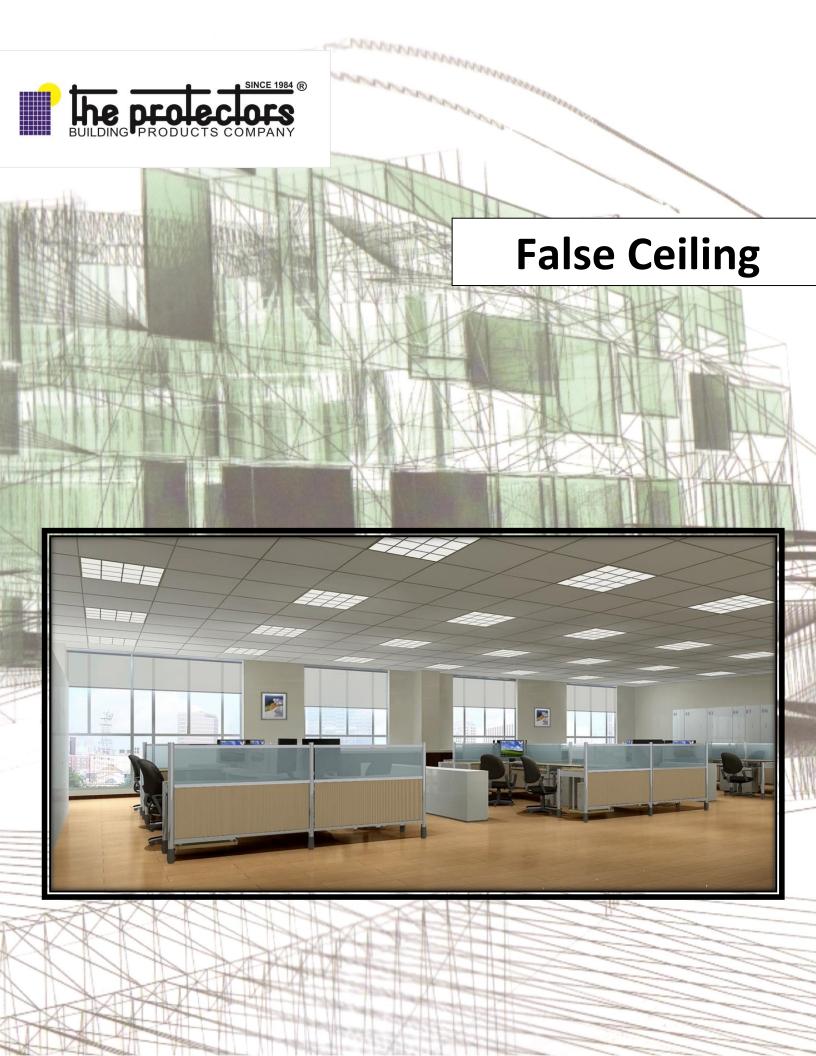

#### **FALSE CEILING**

Modern False ceilings were initially created to hide the building infrastructure, including piping, wiring, and/or ductwork, by creating a plenum space above the dropped ceiling, while allowing access for repairs and inspections. False ceilings may also be used to hide problems, such as structural damage. Further, drop out ceilings can also conceal the sprinkler systems while still providing full fire suppression functionality.

For many years, dropped ceilings were made of basic white tiles, but modern innovations now offer a plethora of options in sizes, colors, materials (including retro

designs and faux leather, wood, or metal), visual effects and shapes, patterns, and textures as well as support systems and ways to access the plenum.<sup>[7]</sup> Custom runs of specialty ceiling tiles can be done at relatively low cost compared with the past.