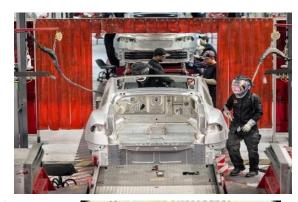

### **Plain PVC Strip Curtain**

Clear standard PVC, offering a wide variety of applications, including interior doors, conveyor belt openings, exterior doors and temporary warehouse wall separations.

This is the clearest type of strip, making it great for a variety of custom applications both indoors and outdoors where temperatures range from 0° and 150°F. For strip door applications, Standard Smooth PVC provides separation

between environments without resisting visibility. It is most often used for pedestrian and light fork lift traffic, where strip will not be easily damaged or scratched.