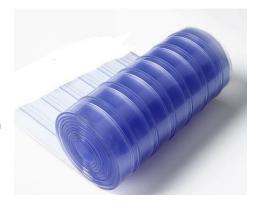

#### **PVC Polar Curtain**

Polar reinforced, or low temperature, PVC doors are rated for use in freezers or in outdoor applications where temperatures may fall to as low as -40°F.

PVC Polar curtain strips can stop a large percentage of cold air from escaping when compared to traditional doors using an enter-and-exit alternative, thus keeping a constant temperature. This smooth strip is ideal for restaurants, food service and food storage applications where there is a lot of pedestrian traffic and temperatures dip to -20°F. It helps contain the conditioned air found in a walk-in freezer or cold storage without restricting workflow. They can reduce waste

and spoilage, and also reduce energy consumption.