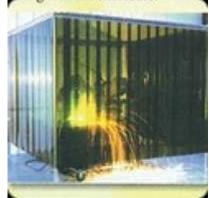

## **PVC Strip Welding**

Ensuring a safe environment for both welders and passers-by, this PVC minimizes the risk of welding flash. It can also be used as a grinding screen.

Welding strip doors block painful weld flash between doorways, while welding strip curtains are suitable for mounting in confined welding cells. Welding safety products are designed to simultaneously keep facilities protected from damage and prevent injury to welders or people in the facilities that lack the proper safety gear.

Welding screens help protect areas against sparks during welding activity. This material is designed to protect workers from welding hazards by blocking UV rays and providing a barrier against sparks. A weld screen PVC Strip curtain is a great way to section off a space for welding. It is designed for indoor applications where temperatures are between 0°F and 150°F.