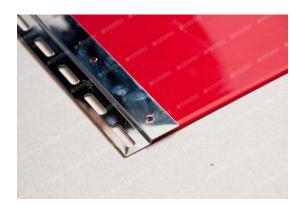

# **Hook-on-Track & Plate Set**

It is worldwide, most popular mounting system.

This mounting system is made of high grade stainless steel quality for pharmaceutical and food usage.

Used in openings up to 5m in height.

#### **Features**

- Quick to install
- Strips can be detached in seconds
- System allows for variable strip overlap
- Easy to replace and no maintenance
- Universal system that allow to receive all strips widths
- All possible overlapping combinations to ensure the desired level of thermal, noise, dusts or air stream insulation
- Suitable for external or internal doors
- Can be fix on wall or on the door frame
- High resistance for high security doors
- Ideal in food processing industry and aggressive environment