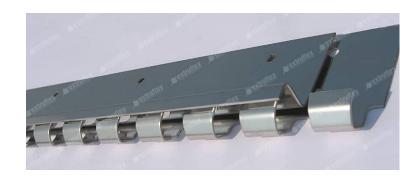

# **Hook-on-Track & Plate Set**

It is worldwide, most popular mounting system.

This mounting system is made of high grade stainless steel quality for pharmaceutical and food usage.

Used in openings up to 5m in height.

#### **Features**

- Quick to install
- Strips can be detached in seconds
- System allows for variable strip overlap
- Easy to replace and no maintenance
- Universal system that allow to receive all strips widths
- All possible overlapping combinations to ensure the desired level of thermal, noise, dusts or air stream insulation
- Suitable for external or internal doors
- Can be fix on wall or on the door frame
- High resistance for high security doors
- Ideal in food processing industry and aggressive environment