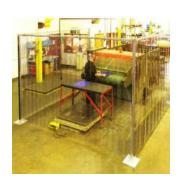

## **PVC Strip Welding**

Ensuring a safe environment for both welders and passers-by, this PVC minimizes the risk of welding flash. It can also be used as a grinding screen.

Welding strip doors block painful weld flash between doorways, while welding strip curtains are suitable for mounting in confined welding cells. Welding safety products are designed to simultaneously keep facilities protected from damage and prevent injury to welders or people in the facilities that lack the proper safety gear.

Welding screens help protect areas against sparks during welding activity. This material is designed to protect workers from welding hazards by blocking UV rays and providing a barrier against sparks. A weld screen PVC Strip curtain is a great way to section off a space for welding. It is designed for indoor applications where temperatures are between 0°F and 150°F.