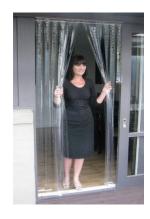

### **Plain PVC Strip Curtain**

Clear standard PVC, offering a wide variety of applications, including interior doors, conveyor belt openings, exterior doors and temporary warehouse wall separations.

This is the clearest type of strip, making it great for a variety of custom applications both indoors and outdoors where temperatures range from 0° and 150°F. For strip door applications, Standard Smooth PVC provides separation

between environments without resisting visibility. It is most often used for pedestrian and light fork lift traffic, where strip will not be easily damaged or scratched.