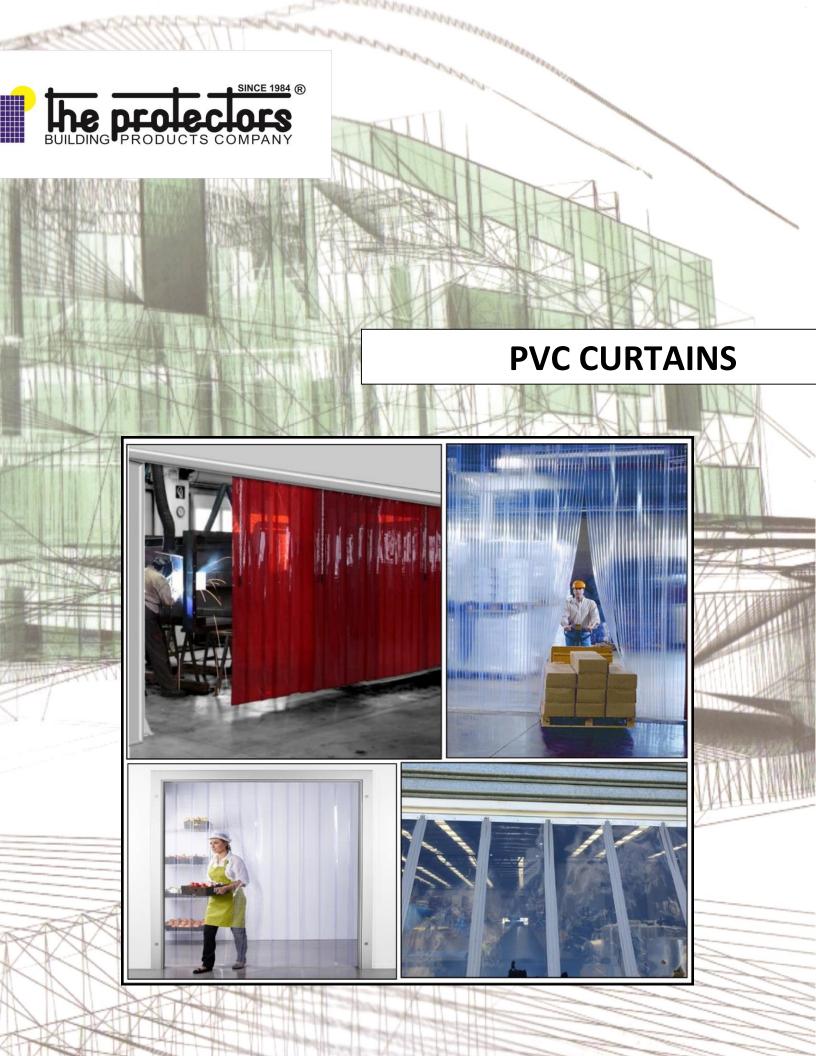

# **Hook-on-Track & Plate Set**

It is worldwide, most popular mounting system.

This mounting system is made of high grade stainless steel quality for pharmaceutical and food usage.

Used in openings up to 5m in height.

#### **Features**

- Quick to install
- Strips can be detached in seconds
- System allows for variable strip overlap
- Easy to replace and no maintenance
- Universal system that allow to receive all strips widths
- All possible overlapping combinations to ensure the desired level of thermal, noise, dusts or air stream insulation
- Suitable for external or internal doors
- Can be fix on wall or on the door frame
- High resistance for high security doors
- Ideal in food processing industry and aggressive environment