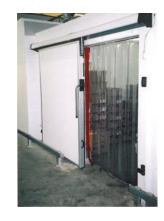

#### **PVC Polar Curtain**

Polar reinforced, or low temperature, PVC doors are rated for use in freezers or in outdoor applications where temperatures may fall to as low as -40°F.

PVC Polar curtain strips can stop a large percentage of cold air from escaping when compared to traditional doors using an enter-and-exit alternative, thus keeping a constant temperature. This smooth strip is ideal for restaurants, food service and food storage applications where there is a lot of pedestrian traffic and temperatures dip to -20°F. It helps contain the conditioned air found in a walk-in freezer or cold storage without restricting workflow. They can reduce waste

and spoilage, and also reduce energy consumption.