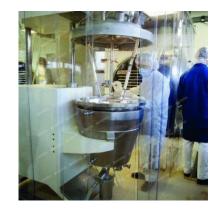

#### **Features**

- Quick to install
- Strips can be detached in seconds
- System allows for variable strip overlap
- Easy to replace and no maintenance
- Universal system that allow to receive all strips widths
- All possible overlapping combinations to ensure the desired level of thermal, noise, dusts or air stream insulation
- Suitable for external or internal doors
- Can be fix on wall or on the door frame
- High resistance for high security doors
- Ideal in food processing industry and aggressive environment