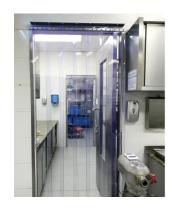

### **Plain PVC Strip Curtain**

Clear standard PVC, offering a wide variety of applications, including interior doors, conveyor belt openings, exterior doors and temporary warehouse wall separations.

This is the clearest type of strip, making it great for a variety of custom applications both indoors and outdoors where temperatures range from 0° and 150°F. For strip door applications, Standard Smooth PVC provides separation

between environments without resisting visibility. It is most often used for pedestrian and light fork lift traffic, where strip will not be easily damaged or scratched.