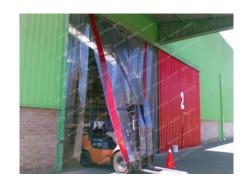

Environments where Strip Doors are installed include:

Supermarkets

Shops

• Residential

• Hospitals

• Transport Terminals

Refrigerated Vehicles

Restaurant Kitchens

• Cold Storage

Butcheries

Industrial Kitchens

• Welding Booths

Industrial Factories

• Warehouse Distribution