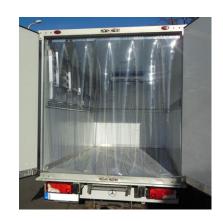

#### **PVC Polar Curtain**

Polar reinforced, or low temperature, PVC doors are rated for use in freezers or in outdoor applications where temperatures may fall to as low as -40°F.

PVC Polar curtain strips can stop a large percentage of cold air from escaping when compared to traditional doors using an enter-and-exit alternative, thus keeping a constant temperature. This smooth strip is ideal for restaurants, food service and food storage applications where there is a lot of pedestrian traffic and temperatures dip to -20°F. It helps contain the conditioned air found in a walk-in freezer or cold storage without restricting workflow. They can reduce waste

and spoilage, and also reduce energy consumption.