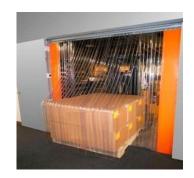

### **Plain PVC Strip Curtain**

Clear standard PVC, offering a wide variety of applications, including interior doors, conveyor belt openings, exterior doors and temporary warehouse wall separations.

This is the clearest type of strip, making it great for a variety of custom applications both indoors and outdoors where temperatures range from 0° and 150°F. For strip door applications, Standard Smooth PVC provides separation

between environments without resisting visibility. It is most often used for pedestrian and light fork lift traffic, where strip will not be easily damaged or scratched.