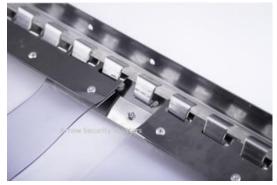

# **Hook-on-Track & Plate Set**

It is worldwide, most popular mounting system.

This mounting system is made of high grade stainless steel quality for pharmaceutical and food usage.

Used in openings up to 5m in height.

#### **Features**

- Quick to install
- Strips can be detached in seconds
- System allows for variable strip overlap
- Easy to replace and no maintenance
- Universal system that allow to receive all strips widths
- All possible overlapping combinations to ensure the desired level of thermal, noise, dusts or air stream insulation
- Suitable for external or internal doors
- Can be fix on wall or on the door frame
- High resistance for high security doors
- Ideal in food processing industry and aggressive environment