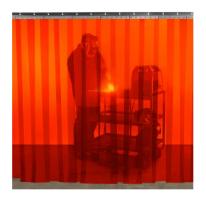

## **PVC Strip Welding**

Ensuring a safe environment for both welders and passers-by, this PVC minimizes the risk of welding flash. It can also be used as a grinding screen.

Welding strip doors block painful weld flash between doorways, while welding strip curtains are suitable for mounting in confined welding cells. Welding safety products are designed to simultaneously keep facilities protected from damage and prevent injury to welders or people in the facilities that lack the proper safety gear.

Welding screens help protect areas against sparks during welding activity. This material is designed to protect workers from welding hazards by blocking UV rays and providing a barrier against sparks. A weld screen PVC Strip curtain is a great way to section off a space for welding. It is designed for indoor applications where temperatures are between 0°F and 150°F.