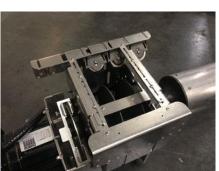

#### The Infinity 4000™ Automatic Pool Cover System Employs the Highest Grade Components:

Each component of the Infinity 4000™ Automatic Pool Cover System is created with premium Stainless Steel and Aluminum, which are hard coat anodized and powder coated to prevent corrosion and increase durability. These quality components maximize the safety, functionality, and look of your pool cover. Pool Cover Specialists® Waterproof Submersible LSHT (Low Speed High Torque) Motors are the strongest in the industry providing consumers with more power and trouble-free operation.

## **Superior Mechanics**

#### Reliable Mechanism

Ultra strong stainless steel bracket components make the most durable and reliable automatic safety cover on the market. Nothing stands up better in the harsh corrosive pool environment.