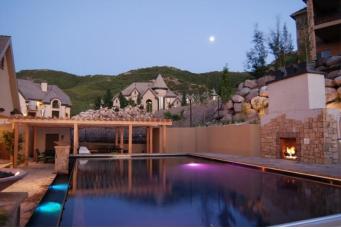

# Safety without Sacrifices

When you have an ASTM certified automatic swimming pool cover covering your swimming pool when your pool is not in use, you are isolating not just the water beneath the cover, but most of the risk of drowning as well. Simply put, covering your swimming pool with an ASTM certified auto cover seals the pool on all sides and does not allow your children or pets from even seeing the water let alone being able to get to or into the water. By removing their view or enticement of seeing the water and then sealing the pool on all 4 sides so they cannot even get to the water provides you with a major deterrent and safety tool that far outshines what you get from a fence, pool alarm, or any other type of pool cover.

## It's all about Green

When your pool isn't covered, whether it's an indoor or outdoor pool, especially if it's heated...you are losing money and water. An uncovered pool loses both water and heat due to evaporation. This means you are wasting energy, water, and chemicals, and it is all just going up into the atmosphere when you aren't using your pool. If you are doubtful of this, download this free app "The Swimming Pool Water and Energy Savings Calculator App" and run the app based on your specific location and pool size to find out exactly how much money you are losing yearly with your pool uncovered.