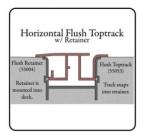

## **Top Track: Track & Bench Option**

**Topguide** Systems can be used with most freeform pools. The cover's drive system is installed under an aluminum lid or mounted to the surface of the deck.

**Recessed Guide** Systems feature aluminum guides that are recessed in the pool deck during the construction of the pool. The recessed guide is flush with the top of the deck.