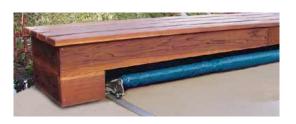

e proprietary and patent technology in our fully automatic INFINITY 4000 and MINI-Infinity pool cover system, our patented POWERTRAK semi-automatic pool cover system, and our MANUALTRAK & serenity manual pool and spa cover system make them simple to use and require less maintenance...allowing more time to enjoy your pool.

## **INFINTY 4000**

### **MINI-INFINITY**

(Recommended size Up to 30'width & 65' Long)

(Recommended size Up to 24'width & 65' Long)





### **POWERTRAK**

(Recommended size Up to 18'width & 30' Long)



### **MANUALTRAK**

(Recommended size Up to 18'width & 36' Long)



# Example of how the Mini-Infinity requires less overhang, allowing for more installation options.



## **UNDERTRACK: Track, Coping & Lid Options**



## **Top Track: Track & Bench Option**













## **Guide Options**

**Underguide** Systems are embedded in the pool wall or mounted to the bottom side of rectangular pools' coping, allowing guides to remain virtually unnoticed. For a more integrated look, guides can be built directly into the pool wall using guide encapsulation.

**Topguide** Systems can be used with most freeform pools. The cover's drive system is installed under an aluminum lid or mounted to the surface of the deck.

**Recessed Guide** Systems feature aluminum guides that are recessed in the pool deck during the construction of the pool. The recessed guide is flush with the top of the deck.

Underguide



**Topguide** 



Encapsulated Underguide



Recessed Horizontal Guide



## **Superior Mechanics**

#### **Sealed Motor**

The motor's hardened stainless steel