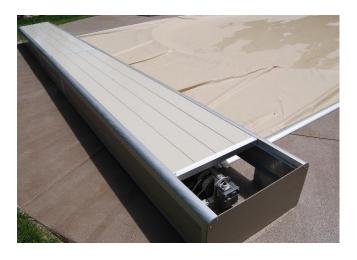

This Mini Infinity comes with all the premium components of the Infinity 4000™, but has the motor and drive components mounted underneath which takes up less horizontal space and allows installation where an Infinity 4000™ is not as practical, space is limited or aesthetics are a concern. Below is

a comparison of the Mini-Infinity™ (on the left) and the Infinity 4000™ (on the right), you can see how the motor and mechanism of the Mini-Infinity™ is mounted below the roll up tube, allowing it to be installed in more confined spaces.

cannot be moved, can use the Mini-Infinity™'s narrower profile and only 9 inches of required overhang to help enhance the aesthetics of the installation or fit into the tighter allowable space.

# Example of how the Mini-Infinity requires less overhang, allowing for more installation options.