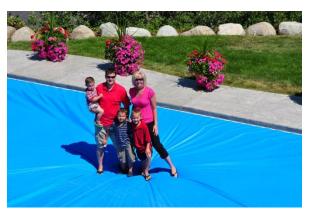

# Safety without Sacrifices

When you have an ASTM certified automatic swimming pool cover covering your swimming pool when your pool is not in use, you are isolating not just the water beneath the cover, but most of the risk of drowning as well. Simply put, covering your swimming pool with an ASTM certified auto cover seals the pool on all sides and does not allow your children or pets from even seeing the water let alone being able to get to or into the water. By removing their view or enticement of seeing the water and then sealing the pool on all 4 sides so they cannot even get to the water provides you with a major deterrent and safety tool that far outshines what you get from a fence, pool alarm, or any other type of pool cover.