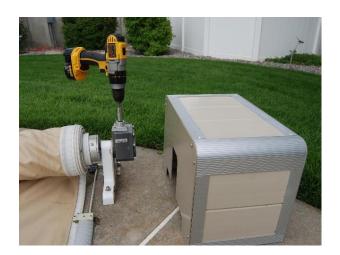

#### (Semi-Automatic) Swimming Pool Cover System

The Patented PowerTRAK<sup>m</sup> Semi-Automatic Swimming Pool Cover System is an engineering masterpiece and the ONLY Semi-Automatic pool cover on the market. The PowerTRAK<sup>m</sup> was designed for smaller pools where getting power to the swimming pool is not practical, or a mid range auto cover is desired.

The PowerTRAK<sup>m</sup> Semi-Automatic Swimming Pool Cover System is built for medium to small size pools and spas, and operates using a 14.4 volt rechargeable Drill instead of 110 or 220 Volt power. This means it can be added to almost any existing pool or new construction and no added electrical, conduit or electrical permits are required. The PowerTRAK<sup>m</sup> is ASTM Safety Certified, extremely convenient, easy to run, very low maintenance, and is perfect for locations where no power is available at the pool