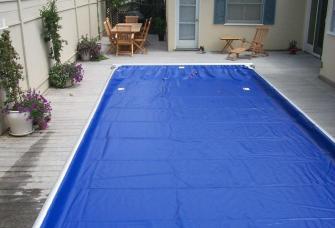

# Safety without Sacrifices

When you have an ASTM certified automatic swimming pool cover covering your swimming pool when your pool is not in use, you are isolating not just the water beneath the cover, but most of the risk of drowning as well. Simply put, covering your swimming pool with an ASTM certified auto cover seals the pool on all sides and does not allow your children or pets from even seeing the water let alone being able to get to or into the water. By removing their view or enticement of seeing the water and then sealing the pool on all 4 sides so they cannot even get to the water provides you with a major deterrent and safety tool that far outshines what you get from a fence, pool alarm, or any other type of pool cover.

## It's all about Green

When your pool isn't covered, whether it's an indoor or outdoor pool, especially if it's heated...you are losing money and water. An uncovered pool loses both water and heat due to evaporation. This means you are wasting energy, water, and chemicals, and it is all just going up into the atmosphere when you aren't using your pool. If you are doubtful of this, download this free app "The Swimming Pool Water and Energy Savings Calculator App" and run the app based on your specific location and pool size to find out exactly how much money you are losing yearly with your pool uncovered.

These savings are so great that they end up paying for your automatic pool cover in a matter of 2-3 years depending upon the size of your pool. To be exact, the energy savings alone can be as high as 85% of what you are currently spending, and a pool cover can stop up to 93% of evaporation.