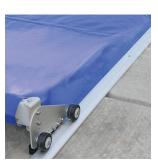

## Mini-Infinity™

# **Automatic Swimming Pool Cover System**

"Mini-Infinity" is about this incredible automatic pool cover system when it comes to power, convenience and workload. The Mini-Infinity™ Automatic Swimming Pool Cover System is designed for both New Construction and for Existing Pools and is just as powerful as the Infinity 4000™. The reason it's called Mini-Infinity™ is because of its unique patented "profile" which allows a wider range of installation options and uses.

This Mini Infinity comes with all the premium components of the Infinity 4000™, but has the motor and drive components mounted underneath which takes up less horizontal space and allows installation where an Infinity 4000™ is not as practical, space is limited or aesthetics are a concern. Below is

a comparison of the Mini-Infinity™ (on the left) and the Infinity 4000™ (on the right), you can see how the motor and mechanism of the Mini-Infinity™ is mounted below the roll up tube, allowing it to be installed in more confined spaces.

cannot be moved, can use the Mini-Infinity™'s narrower profile and only 9 inches of required overhang to help enhance the aesthetics of the installation or fit into the tighter allowable space.