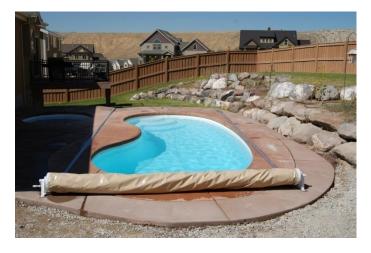

# Safety without Sacrifices

When you have an ASTM certified automatic swimming pool cover covering your swimming pool when your pool is not in use, you are isolating not just the water beneath the cover, but most of the risk of drowning as well. Simply put, covering your swimming pool with an ASTM certified auto cover seals the pool on all sides and does not allow your children or pets from even seeing the water let alone being able to get to or into the water. By removing their view or enticement of seeing the water and then sealing the pool on all 4 sides so they cannot even get to the water provides you with a major deterrent and safety tool that far outshines what you get from a fence, pool alarm, or any other type of pool cover.

## It's all about Green

When your pool isn't covered, whether it's an indoor or outdoor pool, especially if it's heated...you are losing money and water. An uncovered pool loses both water and heat due to evaporation. This means you are wasting energy, water, and chemicals, and it is all just going up into the atmosphere when you aren't using your pool. If you are doubtful of this, download this free app "The Swimming Pool Water and Energy Savings Calculator App" and run the app based on your specific location and pool size to find out exactly how much money you are losing yearly with your pool uncovered.