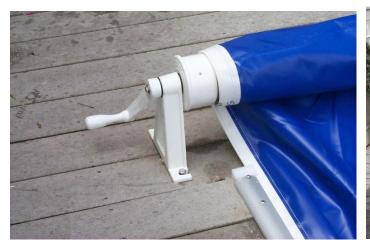

## (Fully Manual) Swimming Pool Cover

The ManualTRAK™ is the perfect affordable solution for small to mid-size pools and swim spas where a larger more robust system like our Infinity 4000™ and Mini-Infinity™ are not practical, but you still want and need all the benefits of an ASTM certified swimming pool Safety Cover.

Although the ManualTRAK™ uses a hand crank to remove the cover from the pool, the system utilizes many of the same components used in our Infinity 4000™ fully automatic swimming pool cover system, making it possible to upgrade at a later date.

Our unique design does not require the use of anchors, water bags, or tie down straps to hold it in place and features a low-profile track mounted to the deck on each side of the pool to allow one person to easily pull the pool cover closed and again, just one person is needed to crank the pool cover open.