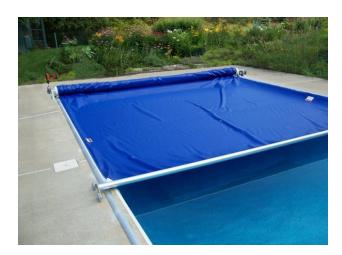

## Infinity 4000

## **Automatic Pool Cover**

The *Infinity 4000™* Automatic Swimming Pool Cover System is designed for both New Construction and for Existing Pools, *almost any size or shape of pool* and comes in both Electric and Hydraulic!

The Infinity 4000 Electric has been called the best automatic swimming pool cover on the market today by customers, installers and service technicians. It is important to you BEACUSE It's simple really,

#### The Infinity 4000™ Automatic Pool Cover System Employs the Highest Grade Components:

Each component of the Infinity 4000™ Automatic Pool Cover System is created with premium Stainless Steel and Aluminum, which are hard coat anodized and powder coated to prevent corrosion and increase durability. These quality components maximize the safety, functionality, and look of your pool cover. Pool Cover Specialists® Waterproof Submersible LSHT (Low Speed High Torque) Motors are the strongest in the industry providing consumers with more power and trouble-free operation.