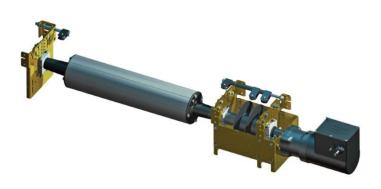

## **Superior Mechanics**

#### **Sealed Motor**

The motor's hardened stainless steel shaft and oil bathed gears eliminate motor problems. It is sealed against water by the original motor manufacturer. The motor can operate even when completely submersed if the housing is temporarily flooded. Other less reliable means of water protection could

#### Reliable Mechanism

Ultra strong stainless steel bracket components make the most durable and reliable automatic safety cover on the market. Nothing stands up better in the harsh corrosive pool environment.