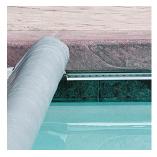

## **UNDERTRACK: Track, Coping & Lid Options**

## **Top Track: Track & Bench Option**

## **Guide Options**

**Underguide** Systems are embedded in the pool wall or mounted to the bottom side of rectangular pools' coping, allowing guides to remain virtually unnoticed. For a more integrated look, guides can be built directly into the pool wall using guide encapsulation.

**Topguide** Systems can be used with most freeform pools. The cover's drive system is installed under an aluminum lid or mounted to the surface of the deck.

**Recessed Guide** Systems feature aluminum guides that are recessed in the pool deck during the construction of the pool. The recessed guide is flush with the top of the deck.

Underguide

**Topguide** 

Encapsulated Underguide

Recessed Horizontal Guide