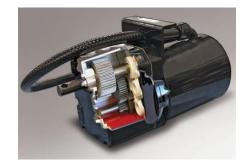

#### **Sealed Motor**

The motor's hardened stainless steel shaft and oil bathed gears eliminate motor problems. It is sealed against water by the original motor manufacturer. The motor can operate even when completely submersed if the housing is temporarily flooded. Other less reliable means of water protection could

mean an expensive motor repair.