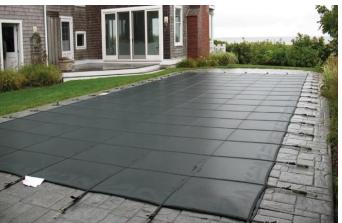

## Solid & mesh Safety Covers

### For New and Exciting Pools

Our ASTM Certified Life-Lock Solid and Mesh Safety Covers are the perfect solution for swimming pools where an AUTOMATIC covers just isn't the right option for you or your pool. Solid and Mesh covers take a little more time to put on and take off, but offer fantastic safety benefits as well as the solid covers being energy and water efficient.

## Life-Lock™ Solid Pin down Pool Safety Cover