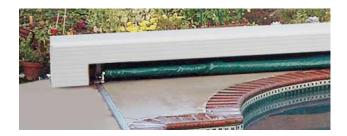

proprietary and patent technology in our fully automatic INFINITY 4000 and MINI-Infinity pool cover system, our patented POWERTRAK semi-automatic pool cover system, and our MANUALTRAK & serenity manual pool and spa cover system make them simple to use and require less maintenance...allowing more time to enjoy your pool.

## **INFINTY 4000**

### **MINI-INFINITY**

(Recommended size Up to 30'width & 65' Long)

(Recommended size Up to 24'width & 65' Long)





### **POWERTRAK**

(Recommended size Up to 18'width & 30' Long)



### **MANUALTRAK**

(Recommended size Up to 18'width & 36' Long)



# Example of how the Mini-Infinity requires less overhang, allowing for more installation options.



## **UNDERTRACK: Track, Coping & Lid Options**



## **Top Track: Track & Bench Option**













## **Guide Options**

**Underguide** Systems are embedded in the pool wall or mounted to the bottom side of rectangular pools' coping, allowing guides to remain virtually unnoticed. For a more integrated look, guides can be built directly into the pool wall using guide encapsulation.

**Topguide** Systems can be used with most freeform pools. The cover's drive system is installed under an aluminum lid or mounted to the surface of the deck.

**Recessed Guide** Systems feature aluminum guides that are recessed in the pool deck during the construction of the pool. The recessed guide is flush with the top of the deck.

Underguide



**Topguide** 



Encapsulated Underguide



Recessed Horizontal Guide



## **Superior Mechanics**

#### **Sealed Motor**

The motor's hardened stainless steel s