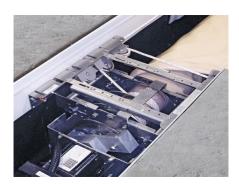

This Mini Infinity comes with all the premium components of the Infinity 4000™, but has the motor and drive components mounted underneath which takes up less horizontal space and allows installation where an Infinity 4000™ is not as practical, space is limited or aesthetics are a concern. Below is

a comparison of the Mini-Infinity™ (on the left) and the Infinity 4000™ (on the right), you can see how the motor and mechanism of the Mini-Infinity™ is mounted below the roll up tube, allowing it to be installed in more confined spaces.

cannot be moved, can use the Mini-Infinity™'s narrower profile and only 9 inches of required overhang to help enhance the aesthetics of the installation or fit into the tighter allowable space.

# Example of how the Mini-Infinity requires less overhang, allowing for more installation options.