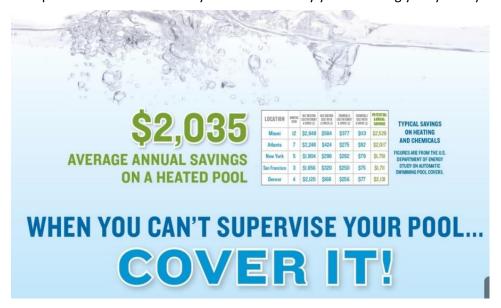

## It's all about Green

When your pool isn't covered, whether it's an indoor or outdoor pool, especially if it's heated...you are losing money and water. An uncovered pool loses both water and heat due to evaporation. This means you are wasting energy, water, and chemicals, and it is all just going up into the atmosphere when you aren't using your pool. If you are doubtful of this, download this free app "The Swimming Pool Water and Energy Savings Calculator App" and run the app based on your specific location and pool size to find out exactly how much money you are losing yearly with your pool uncovered.

These savings are so great that they end up paying for your automatic pool cover in a matter of 2-3 years depending upon the size of your pool. To be exact, the energy savings alone can be as high as 85% of what you are currently spending, and a pool cover can stop up to 93% of evaporation.