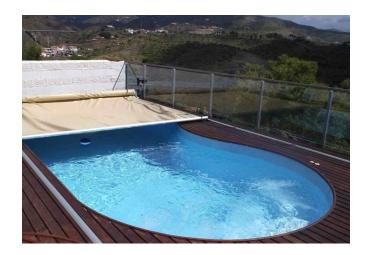

# A BEAUTIFUL POOL, WITH THE TIME TO ENJOY IT

Why deal with the hassle of leaves, dirt, dust, animals, etc. in your pool every time you want to take a swim!

## **Automatic Pool Cover**

The *Infinity 4000™* Automatic Swimming Pool Cover System is designed for both New Construction and for Existing Pools, *almost any size or shape of pool* and comes in both Electric and Hydraulic!

The Infinity 4000 Electric has been called the best automatic swimming pool cover on the market today by customers, installers and service technicians. It is important to you BEACUSE It's simple really,