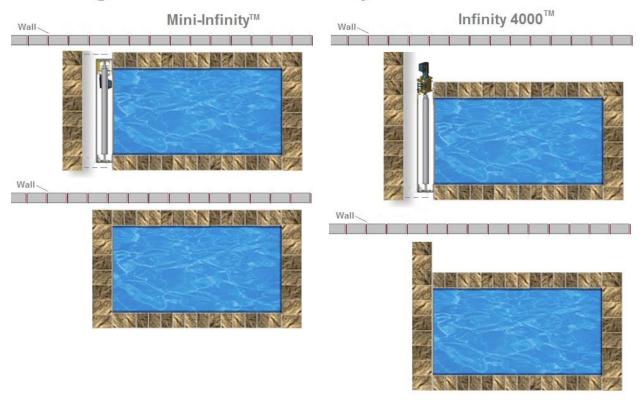

This Mini Infinity comes with all the premium components of the Infinity 4000™, but has the motor and drive components mounted underneath which takes up less horizontal space and allows installation where an Infinity 4000™ is not as practical, space is limited or aesthetics are a concern. Below is

a comparison of the Mini-Infinity™ (on the left) and the Infinity 4000™ (on the right), you can see how the motor and mechanism of the Mini-Infinity™ is mounted below the roll up tube, allowing it to be installed in more confined spaces.

cannot be moved, can use the Mini-Infinity™'s narrower profile and only 9 inches of required overhang to help enhance the aesthetics of the installation or fit into the tighter allowable space.

# Example of how the Mini-Infinity requires less overhang, allowing for more installation options.