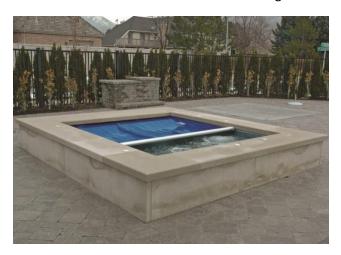

## **Automatic Pool Cover**

The *Infinity 4000™* Automatic Swimming Pool Cover System is designed for both New Construction and for Existing Pools, *almost any size or shape of pool* and comes in both Electric and Hydraulic!

The Infinity 4000 Electric has been called the best automatic swimming pool cover on the market today by customers, installers and service technicians. It is important to you BEACUSE It's simple really,

#### The Infinity 4000™ Automatic Pool Cover System Employs the Highest Grade Components:

Each component of the Infinity 4000™ Automatic Pool Cover System is created with premium Stainless Steel and Aluminum, which are hard coat anodized and powder coated to prevent corrosion and increase durability. These quality components maximize the safety, functionality, and look of your pool cover. Pool Cover Specialists® Waterproof Submersible LSHT (Low Speed High Torque) Motors are the strongest in the industry providing consumers with more power and trouble-free operation.