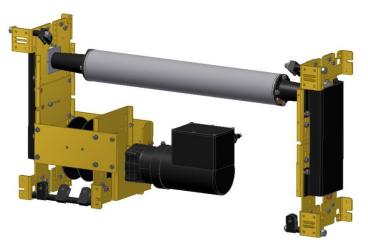

## Infinity 4000

## **Automatic Pool Cover**

The *Infinity 4000™* Automatic Swimming Pool Cover System is designed for both New Construction and for Existing Pools, *almost any size or shape of pool* and comes in both Electric and Hydraulic!

The Infinity 4000 Electric has been called the best automatic swimming pool cover on the market today by customers, installers and service technicians. It is important to you BEACUSE It's simple really,

#### The Infinity 4000™ Automatic Pool Cover System Employs the Highest Grade Components:

Each component of the Infinity 4000™ Automatic Pool Cover System is created with premium Stainless Steel and Aluminum, which are hard coat anodized and powder coated to prevent corrosion and increase durability. These quality components maximize the safety, functionality, and look of your pool cover. Pool Cover Specialists® Waterproof Submersible LSHT (Low Speed High Torque) Motors are the strongest in the industry providing consumers with more power and trouble-free operation.