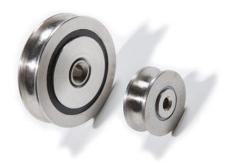

### Rope Pulley

High quality rope pulleys are crucial to overall cover system performance. That's why we use special custom designed and field tested rope pulleys that provide maximum reliability in the pool environment.