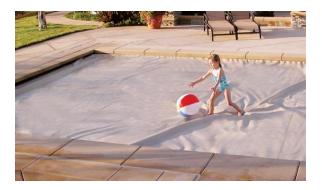

# Safety without Sacrifices

When you have an ASTM certified automatic swimming pool cover covering your swimming pool when your pool is not in use, you are isolating not just the water beneath the cover, but most of the risk of drowning as well. Simply put, covering your swimming pool with an ASTM certified auto cover seals the pool on all sides and does not allow your children or pets from even seeing the water let alone being able to get to or into the water. By removing their view or enticement of seeing the water and then sealing the pool on all 4 sides so they cannot even get to the water provides you with a major deterrent and safety tool that far outshines what you get from a fence, pool alarm, or any other type of pool cover.

# A BEAUTIFUL POOL, WITH THE TIME TO ENJOY IT

Why deal with the hassle of leaves, dirt, dust, animals, etc. in your pool every time you want to take a swim!