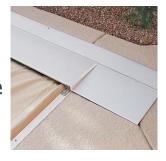

a comparison of the Mini-Infinity™ (on the left) and the Infinity 4000™ (on the right), you can see how the motor and mechanism of the Mini-Infinity™ is mounted below the roll up tube, allowing it to be installed in more confined spaces.

# Example of how the Mini-Infinity requires less overhang, allowing for more installation options.