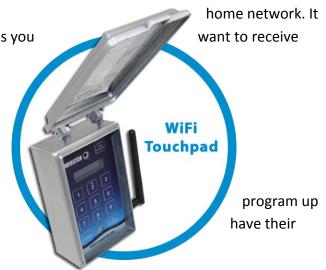

## WiFi Touchpad

The WiFi touchpad connects to your existing is easy to set up and will allow you to choose which notifications you such as:

- When the cover is closed
- When a user code is entered
- When an unauthorized user attempts to log in
- When the cover is left open and more

In addition, the touchpad allows you to to 4 unique user codes, so different members of the family can own code.