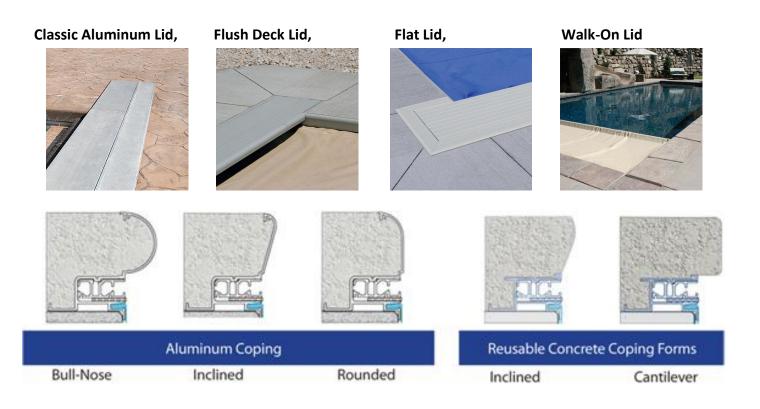

ts quality and customer satisfaction worldwide. The proprietary and patent technology in our fully automatic INFINITY 4000 and MINI-Infinity pool cover system, our patented POWERTRAK semi-automatic pool cover system, and our MANUALTRAK & serenity manual pool and spa cover system make them simple to use and require less maintenance...allowing more time to enjoy your pool.

## **INFINTY 4000**

### **MINI-INFINITY**

(Recommended size Up to 30'width & 65' Long)

(Recommended size Up to 24'width & 65' Long)





### **POWERTRAK**

(Recommended size Up to 18'width & 30' Long)



### **MANUALTRAK**

(Recommended size Up to 18'width & 36' Long)



# Example of how the Mini-Infinity requires less overhang, allowing for more installation options.



## **UNDERTRACK: Track, Coping & Lid Options**



## **Top Track: Track & Bench Option**













## **Guide Options**

**Underguide** Systems are embedded in the pool wall or mounted to the bottom side of rectangular pools' coping, allowing guides to remain virtually unnoticed. For a more integrated look, guides can be built directly into the pool wall using guide encapsulation.

**Topguide** Systems can be used with most freeform pools. The cover's drive system is installed under an aluminum lid or mounted to the surface of the deck.

**Recessed Guide** Systems feature aluminum guides that are recessed in the pool deck during the construction of the pool. The recessed guide is flush with the top of the deck.

Underguide



**Topguide** 



Encapsulated Underguide



Recessed Horizontal Guide



## **Superior Mechanics**

#### **Se