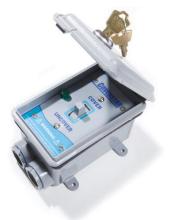

### Secured Key Switch

No need to worry about unsafe access to a safety cover because the power key switch is located in a lockable

box.