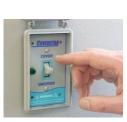

## **Switch Options**

The weather-proof toggle switch opens or closes your pool in less than a minute. And it locks for secure access!