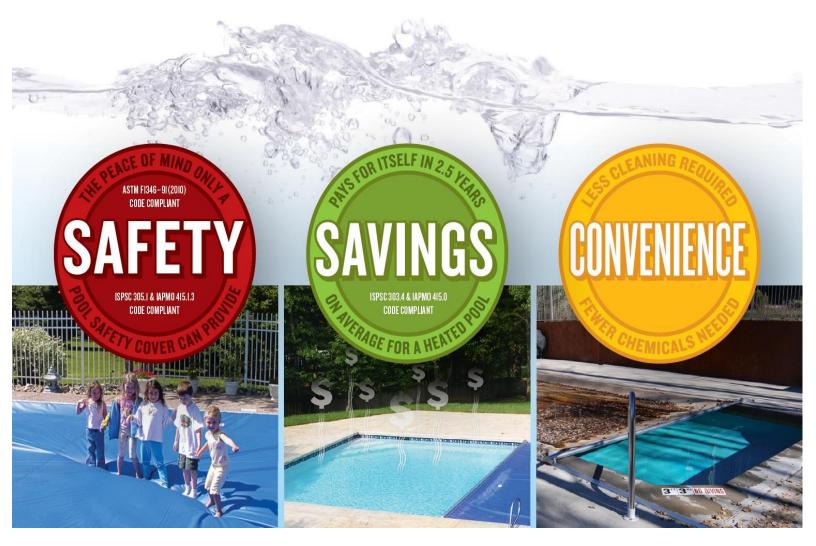

# Safety without Sacrifices

When you have an ASTM certified automatic swimming pool cover covering your swimming pool when your pool is not in use, you are isolating not just the water beneath the cover, but most of the risk of drowning as well. Simply put, covering your swimming pool with an ASTM certified auto cover seals the pool on all sides and does not allow your children or pets from even seeing the water let alone being able to get to or into the water. By removing their view or enticement of seeing the water and then sealing the pool on all 4 sides so they cannot even get to the water provides you with a major deterrent and safety tool that far outshines what you get from a fence, pool alarm, or any other type of pool cover.

## It's all about Green

When your pool isn't covered, whether it's an indoor or outdoor pool, especially if it's heated...you are losing money and water. An uncovered pool loses both water and heat due to evaporation. This means you are wasting energy, water, and chemicals, and it is all just going up into the atmosphere when you aren't using your pool. If you are doubtful of this, download this free app "The Swimming Pool Water and Energy Savings Calculator App" and run the app based on your specific location and pool size to find out exactly how much money you are losing yearly with your pool uncovered.

These savings are so great that they end up paying for your automatic pool cover in a matter of 2-3 years depending upon the size of your pool. To be exact, the energy savings alone can be as high as 85% of what you are currently spending, and a pool cover can stop up to 93% of evaporation.