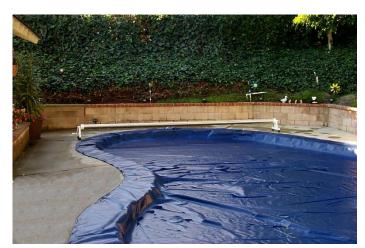

## Mini-Infinity™

# **Automatic Swimming Pool Cover System**

"Mini-Infinity" is about this incredible automatic pool cover system when it comes to power, convenience and workload. The Mini-Infinity™ Automatic Swimming Pool Cover System is designed for both New Construction and for Existing Pools and is just as powerful as the Infinity 4000™. The reason it's called Mini-Infinity™ is because of its unique patented "profile" which allows a wider range of installation options and uses.

This Mini Infinity comes with all the premium components of the Infinity 4000™, but has the motor and drive components mounted underneath which takes up less horizontal space and allows installation where an Infinity 4000™ is not as practical, space is limited or aesthetics are a concern. Below is