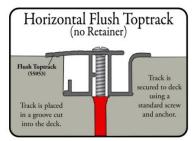

. The proprietary and patent technology in our fully automatic INFINITY 4000 and MINI-Infinity pool cover system, our patented POWERTRAK semi-automatic pool cover system, and our MANUALTRAK & serenity manual pool and spa cover system make them simple to use and require less maintenance...allowing more time to enjoy your pool.

## **INFINTY 4000**

### **MINI-INFINITY**

(Recommended size Up to 30'width & 65' Long)

(Recommended size Up to 24'width & 65' Long)





### **POWERTRAK**

(Recommended size Up to 18'width & 30' Long)



### **MANUALTRAK**

(Recommended size Up to 18'width & 36' Long)



# Example of how the Mini-Infinity requires less overhang, allowing for more installation options.



## **UNDERTRACK: Track, Coping & Lid Options**



## **Top Track: Track & Bench Option**













## **Guide Options**

**Underguide** Systems are embedded in the pool wall or mounted to the bottom side of rectangular pools' coping, allowing guides to remain virtually unnoticed. For a more integrated look, guides can be built directly into the pool wall using guide encapsulation.

**Topguide** Systems can be used with most freeform pools. The cover's drive system is installed under an aluminum lid or mounted to the surface of the deck.

**Recessed Guide** Systems feature aluminum guides that are recessed in the pool deck during the construction of the pool. The recessed guide is flush with the top of the deck.

Underguide



**Topguide** 



Encapsulated Underguide



Recessed Horizontal Guide



## **Superior Mechanics**

#### **Sealed Motor**

The motor's hardened stainless s