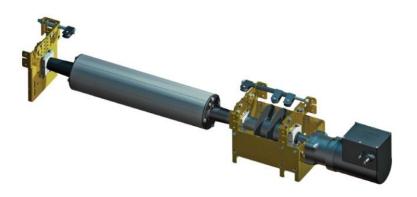

## **Superior Mechanics**

#### **Sealed Motor**

The motor's hardened stainless steel shaft and oil bathed gears eliminate motor problems. It is sealed against water by the original motor manufacturer. The motor can operate even when completely submersed if the housing is temporarily flooded. Other less reliable means of water protection could

#### Reliable Mechanism

Ultra strong stainless steel bracket components make the most durable and reliable automatic safety cover on the market. Nothing stands up better in the harsh corrosive pool environment.

### **Adjustable Torque Limiter**

A mechanical torque limiter protects the motorized mechanism from too much stress. Other automatic covers often use an electronic torque limiter that can fail in the harsh pool environment.

### High Tech PowerFlex Ropes

PowerFlex rope behaves like a shock absorber that allows it to be more forgiving and self adjusting during operation. It also resists distortion that is common with autocover ropes make it easier to install and operate with fewer adjustments.

### Rope Pulley

High quality rope pulleys are crucial to overall cover system performance. That's why we use special custom designed and field tested rope pulleys that provide maximum reliability in the pool environment.