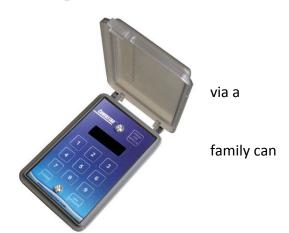

### **Touchpad**

The touchpad allows you to control your automatic cover programmable security code.

Program up to 4 unique user codes, so different members of the have their own code.