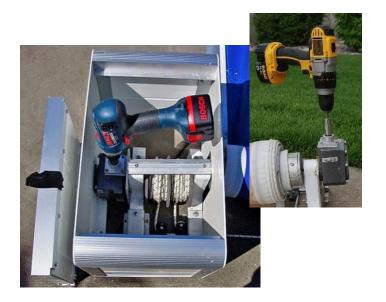

### **PowerTRAK™**

#### (Semi-Automatic) Swimming Pool Cover System

The Patented PowerTRAK<sup>m</sup> Semi-Automatic Swimming Pool Cover System is an engineering masterpiece and the ONLY Semi-Automatic pool cover on the market. The PowerTRAK<sup>m</sup> was designed for smaller pools where getting power to the swimming pool is not practical, or a mid range auto cover is desired.

The PowerTRAK<sup>m</sup> Semi-Automatic Swimming Pool Cover System is built for medium to small size pools and spas, and operates using a 14.4 volt rechargeable Drill instead of 110 or 220 Volt power. This means it can be added to almost any existing pool or new construction and no added electrical, conduit or electrical permits are required. The PowerTRAK<sup>m</sup> is ASTM Safety Certified, extremely convenient, easy to run, very low maintenance, and is perfect for locations where no power is available at the pool