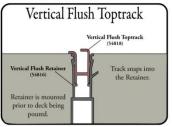

de. The proprietary and patent technology in our fully automatic INFINITY 4000 and MINI-Infinity pool cover system, our patented POWERTRAK semi-automatic pool cover system, and our MANUALTRAK & serenity manual pool and spa cover system make them simple to use and require less maintenance...allowing more time to enjoy your pool.

## **INFINTY 4000**

### **MINI-INFINITY**

(Recommended size Up to 30'width & 65' Long)

(Recommended size Up to 24'width & 65' Long)





### **POWERTRAK**

(Recommended size Up to 18'width & 30' Long)



### **MANUALTRAK**

(Recommended size Up to 18'width & 36' Long)



# Example of how the Mini-Infinity requires less overhang, allowing for more installation options.



## **UNDERTRACK: Track, Coping & Lid Options**



## **Top Track: Track & Bench Option**













## **Guide Options**

**Underguide** Systems are embedded in the pool wall or mounted to the bottom side of rectangular pools' coping, allowing guides to remain virtually unnoticed. For a more integrated look, guides can be built directly into the pool wall using guide encapsulation.

**Topguide** Systems can be used with most freeform pools. The cover's drive system is installed under an aluminum lid or mounted to the surface of the deck.

**Recessed Guide** Systems feature aluminum guides that are recessed in the pool deck during the construction of the pool. The recessed guide is flush with the top of the deck.

Underguide



**Topguide** 



Encapsulated Underguide



Recessed Horizontal Guide



## **Superior Mechanics**

#### **Sealed Motor**

The motor's hardened stainless