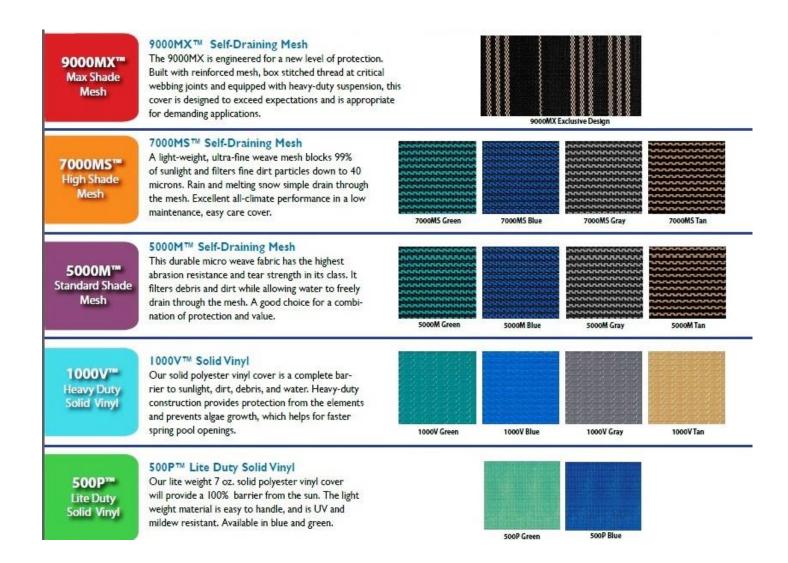

## Solid & mesh Safety Covers

### For New and Exciting Pools

Our ASTM Certified Life-Lock Solid and Mesh Safety Covers are the perfect solution for swimming pools where an AUTOMATIC covers just isn't the right option for you or your pool. Solid and Mesh covers take a little more time to put on and take off, but offer fantastic safety benefits as well as the solid covers being energy and water efficient.