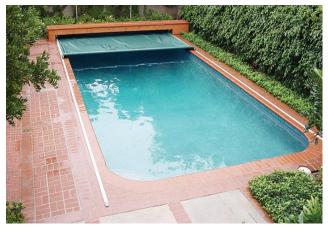

## Mini-Infinity™

# **Automatic Swimming Pool Cover System**

"Mini-Infinity" is about this incredible automatic pool cover system when it comes to power, convenience and workload. The Mini-Infinity™ Automatic Swimming Pool Cover System is designed for both New Construction and for Existing Pools and is just as powerful as the Infinity 4000™. The reason it's called Mini-Infinity™ is because of its unique patented "profile" which allows a wider range of installation options and uses.

This Mini Infinity comes with all the premium components of the Infinity 4000™, but has the motor and drive components mounted underneath which takes up less horizontal space and allows installation where an Infinity 4000™ is not as practical, space is limited or aesthetics are a concern. Below is