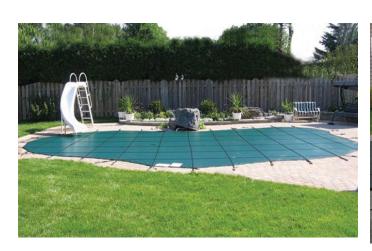

## Solid & mesh Safety Covers

### For New and Exciting Pools

Our ASTM Certified Life-Lock Solid and Mesh Safety Covers are the perfect solution for swimming pools where an AUTOMATIC covers just isn't the right option for you or your pool. Solid and Mesh covers take a little more time to put on and take off, but offer fantastic safety benefits as well as the solid covers being energy and water efficient.

## Life-Lock™ Solid Pin down Pool Safety Cover

## **Mesh Safety Cover**